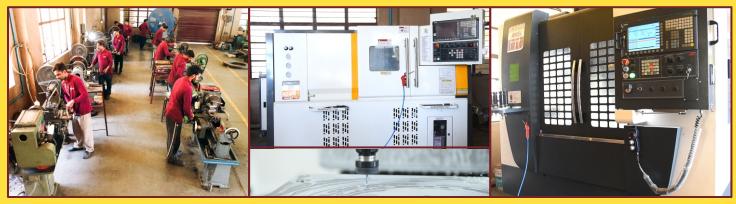

## **TOOL ROOM FACILITY**

The Tooling Department is dedicated to designing and manufacturing the moulds for the production of the entire range of rubber parts. The In-House tool room helps us in making precise quality tools, moulds and metal inserts which are important for the quality of finished products. VMCs & CNCs decrease the cycle time for proto tooling and we can make the production tool with all requirements.