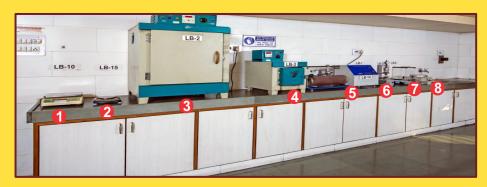

# LABORATARY

#### **1. ELECTRONIC WEIGHING SCALE**

- 2. DIGITAL SPECIFIC GRAVITY METER
- 3. OVEN
- 4. MUFFLE FURANCE
- **5. DIN ABRASION TESTER**
- 6. HARDNESS TESTER I.R.H.D.
- 7. ELECTRONIC WEIGHING SCALE
- 8. HOT PLATE
- 9. VIDEO MEASURING SYSTEM (VMS)
- **10. LOAD DETECTION MACHINE**
- **11. LAB REFRIGERATOR**
- **12. TENSILE TESTING MACHINE (UTM)**
- **13. OSCILLATING DISC RHEOMETER**
- 14. OIL SEAL LIP OPENING PRESSURE TEST RIG

Our Full Fledged Laboratory dedicated to Rubber Industry inspects Rubber Compounds for their Curing characteristics, Physical properties & Chemical properties. We also have different machines to inspect the quality of final products like Oil Seal Lip Testing Machine to check the lip opening pressure in oil seals and Video Measuring System to check the dimensions of small parts accurately.