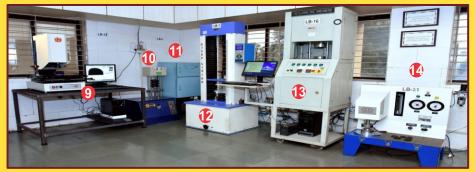

# LABORATARY

#### **1. ELECTRONIC WEIGHING SCALE**

- 2. DIGITAL SPECIFIC GRAVITY METER
- 3. OVEN
- 4. MUFFLE FURANCE
- **5. DIN ABRASION TESTER**
- 6. HARDNESS TESTER I.R.H.D.
- 7. ELECTRONIC WEIGHING SCALE
- 8. HOT PLATE
- 9. VIDEO MEASURING SYSTEM (VMS)
- **10. LOAD DETECTION MACHINE**
- **11. LAB REFRIGERATOR**
- **12. TENSILE TESTING MACHINE (UTM)**
- **13. OSCILLATING DISC RHEOMETER**
- 14. OIL SEAL LIP OPENING PRESSURE TEST RIG

Our Full Fledged Laboratory dedicated to Rubber Industry inspects Rubber Compounds for their Curing characteristics, Physical properties & Chemical properties. We also have different machines to inspect the quality of final products like Oil Seal Lip Testing Machine to check the lip opening pressure in oil seals and Video Measuring System to check the dimensions of small parts accurately.