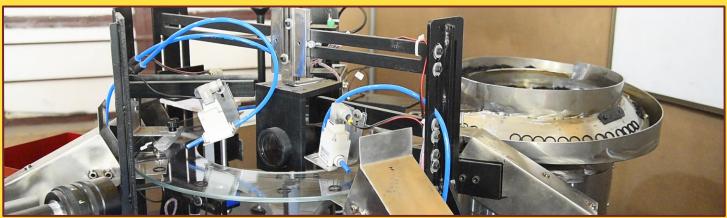

# **AUTOMATIC O-RING INSPECTION MACHINE**

O-ring Inspection is a very critical process and we have an Automatic O-ring inspection machine to perform the dimensional and visual inspection at high speed. It also inspects all seal surfaces for cleanliness, proper finish and absence of defects.