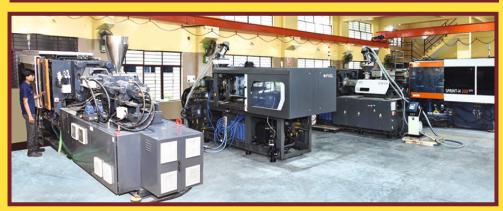

Presently we make more than 9000 different Rubber & TPE Moulded Products for varied applications. Our company uses modern manufacturing process by using Desma Rubber Injection, Tung Yu, Plus - One Vacuum Moulding Machines and Windsor, PASL Windtech TPE Injection Moulding Machines. We have been incorporated as a Private Limited company since 2007, being a part of the group which is in this business since 1987. The Company, over and above having modern rubber processing technology, has also modern facility to Process Soft PVC like TPE (Thermoplastic Elastomer).

## RUBBER MANUFACTURING FACILITY

We use modern Rubber Moulding technology like Desma Injection moulding as well as Tung Yu & Plus One Vacuum moulding for manufacturing rubber parts. We have machine platen sizes from 6" x 6" to 1.5 meters x 1.5 meters.